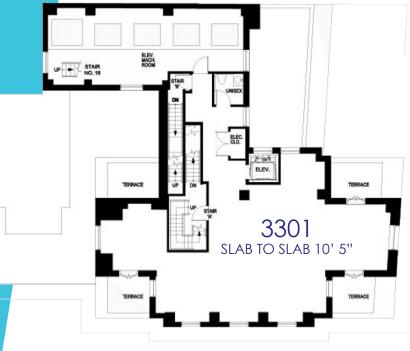

### ENTIRE 31ST FLOOR 3,950 RSF | SLAB TO SLAB 10' 8"

WALL STREET

ENTIRE 32ND/33RD FLOOR 6,075 RSF ENTIRE 32ND - SLAB TO SLAB 11' 4" ENTIRE 33RD - SLAB TO SLAB 10' 5"

WALL STREET

WILLIAM STREET

#### ENTIRE 32ND/33RD FLOOR

6,075 RSF TOTAL ENTIRE 32ND - SLAB TO SLAB 11' 4'' ENTIRE 33RD - SLAB TO SLAB 10' 5'' 48 WALL STREET CLASSIC RE-ENVISIONED

WILLIAM STREET

WALL STREET