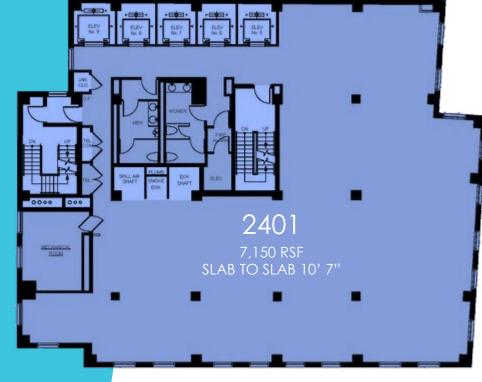

### ENTIRE 6TH FLOOR 14,231 RSF | SLAB TO SLAB 11' 7"

ENTIRE 24TH FLOOR 7,150 RSF | SLAB TO SLAB 10' 7"

### ENTIRE 24TH FLOOR 7,150 RSF | SLAB TO SLAB 10' 7"

WILLIAM STREET