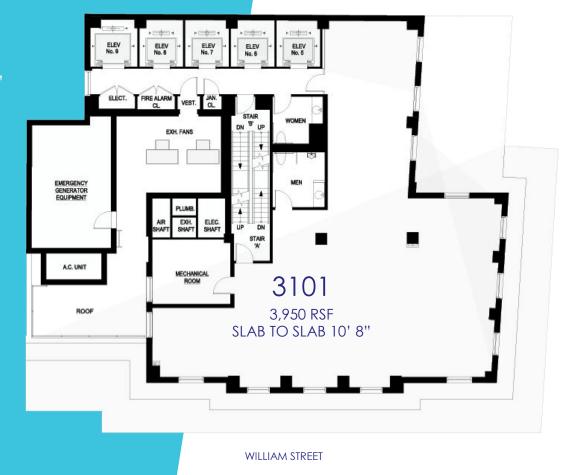

### WALL STREET

ENTIRE 31ST FLOOR 3,950 RSF | SLAB TO SLAB 10' 8"

### ENTIRE 31ST FLOOR 3,950 RSF | SLAB TO SLAB 10' 8"

WALL STREET

ENTIRE 32ND/33RD FLOOR 6,075 RSF ENTIRE 32ND - SLAB TO SLAB 11' 4" ENTIRE 33RD - SLAB TO SLAB 10' 5"

WALL STREET

WILLIAM STREET