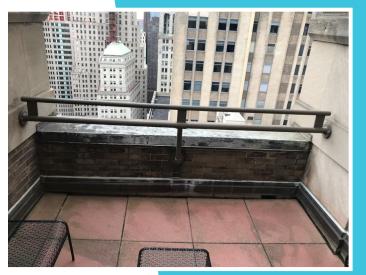

### ENTIRE 31ST FLOOR 3,950 RSF | SLAB TO SLAB 10' 8"

WALL STREET

ENTIRE 32ND/33RD FLOOR 6,075 RSF ENTIRE 32ND - SLAB TO SLAB 11' 4" ENTIRE 33RD - SLAB TO SLAB 10' 5"

WALL STREET

WILLIAM STREET