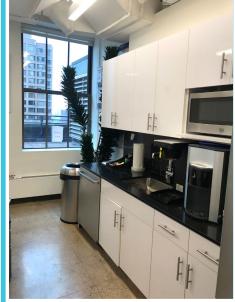

### AVAILABILITIES

| ENTIRE 6TH FLOOR       | 14,231 RSF |
|------------------------|------------|
| ENTIRE 24TH FLOOR      | 7,150 RSF  |
| ENTIRE 31ST FLOOR      | 3,950 RSF  |
| ENTIRE 32ND/33RD FLOOR | 6.075 RSF  |