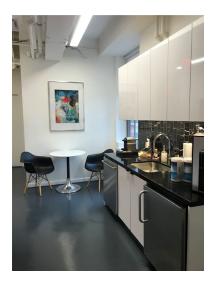

### AVAILABILITIES

| ENTIRE 6TH FLOOR       | 14,231 RSF |
|------------------------|------------|
| ENTIRE 24TH FLOOR      | 7,150 RSF  |
| ENTIRE 31ST FLOOR      | 3,950 RSF  |
| ENTIRE 32ND/33RD FLOOR | 6.075 RSF  |