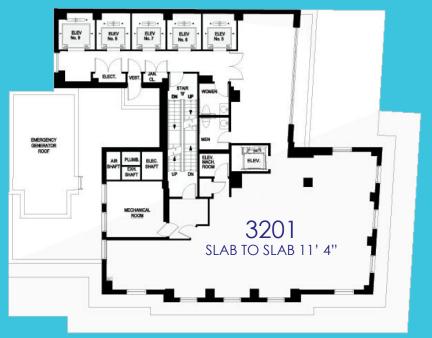

#### ENTIRE 32ND/33RD FLOOR

6,075 RSF TOTAL ENTIRE 32ND - SLAB TO SLAB 11' 4'' ENTIRE 33RD - SLAB TO SLAB 10' 5'' 48 WALL STREET CLASSIC RE-ENVISIONED

WILLIAM STREET

WALL STREET