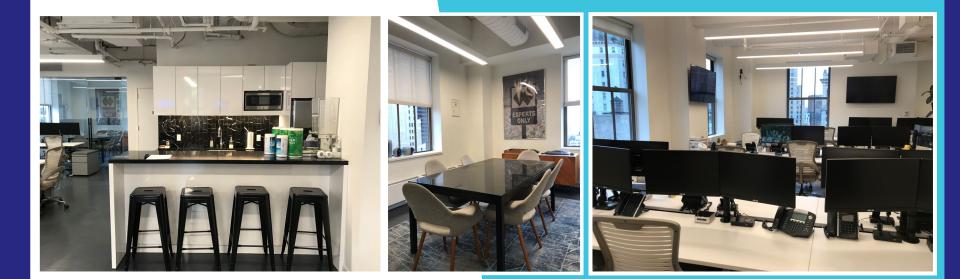

### ENTIRE 6TH FLOOR 14,231 RSF | SLAB TO SLAB 11' 7"

ENTIRE 24TH FLOOR 7,150 RSF | SLAB TO SLAB 10' 7"