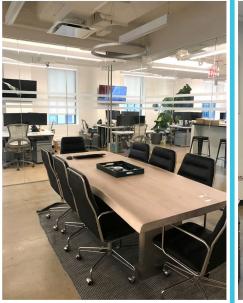

### AVAILABILITIES

| ENTIRE 6TH FLOOR       | 14,231 RSF |
|------------------------|------------|
| ENTIRE 24TH FLOOR      | 7,150 RSF  |
| ENTIRE 31ST FLOOR      | 3,950 RSF  |
| ENTIRE 32ND/33RD FLOOR | 6.075 RSF  |