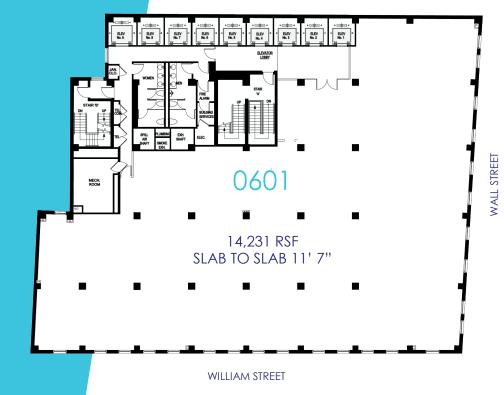

### ENTIRE 6TH FLOOR 14,231 RSF | SLAB TO SLAB 11' 7"

ENTIRE 24TH FLOOR 7,150 RSF | SLAB TO SLAB 10' 7"