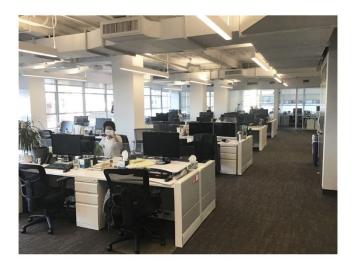

#### **HIGHLIGHTS**

- EXCELLENT UNOBSTRUCTED SOUTHERN VIEWS
- WINDOWS ON FOUR SIDES
- THREE GLASS WALLED PERIMETER OFFICES
- TWO GLASS WALLED CONFERENCE ROOMS
- INT. BREAKOUT ROOM/WELLNESS ROOM/PANTRY
- LARGE OPEN AREA CAN BENCH UP TO 64 POSITIONS
- FURNITURE AVAILABLE
- CLEANING INCLUDED
- EXCELLENT BUILDING OWNERSHIP & TENANT ROSTER
- SPACE IS FULLY WIRED READY TO MOVE IN