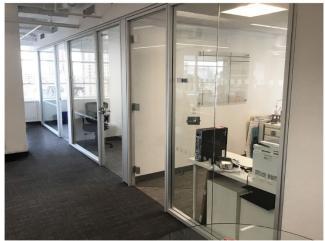

#### **HIGHLIGHTS**

- EXCELLENT UNOBSTRUCTED SOUTHERN VIEWS
- WINDOWS ON FOUR SIDES
- THREE GLASS WALLED PERIMETER OFFICES
- TWO GLASS WALLED CONFERENCE ROOMS
- INT. BREAKOUT ROOM/WELLNESS ROOM/PANTRY
- LARGE OPEN AREA CAN BENCH UP TO 64 POSITIONS
- FURNITURE AVAILABLE
- CLEANING INCLUDED
- EXCELLENT BUILDING OWNERSHIP & TENANT ROSTER
- SPACE IS FULLY WIRED READY TO MOVE IN