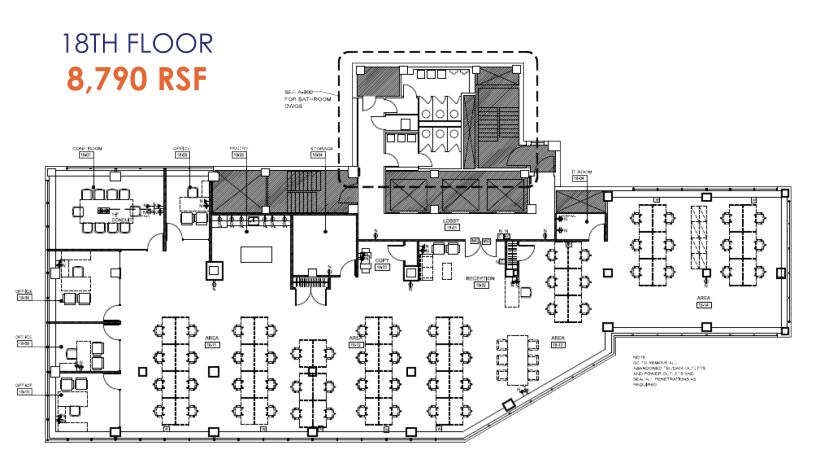

NORTHEAST CORNER OF EAST 40TH STREET & LEXINGTON AVENUE

**8,790 RSF**ENTIRE 18TH FLOOR

RENT UPON REQUEST

SUBLEASE TERM
THRU 5/17/2024
WILL CONSIDER SHORTER TERM

POSSESSION ARRANGED

**ELECTRIC** \$3.00 PSF

#### **HIGHLIGHTS**

- EXCELLENT UNOBSTRUCTED SOUTHERN VIEWS
- WINDOWS ON FOUR SIDES
- THREE GLASS WALLED PERIMETER OFFICES
- TWO GLASS WALLED CONFERENCE ROOMS
- INT. BREAKOUT ROOM/WELLNESS ROOM/PANTRY
- LARGE OPEN AREA CAN BENCH UP TO 64 POSITIONS
- FURNITURE AVAILABLE
- CLEANING INCLUDED
- EXCELLENT BUILDING OWNERSHIP & TENANT ROSTER
- SPACE IS FULLY WIRED READY TO MOVE IN