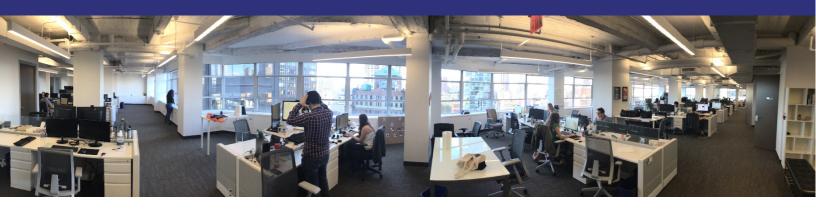

#### **HIGHLIGHTS**

- EXCELLENT UNOBSTRUCTED SOUTHERN VIEWS
- WINDOWS ON FOUR SIDES
- THREE GLASS WALLED PERIMETER OFFICES
- TWO GLASS WALLED CONFERENCE ROOMS
- INT. BREAKOUT ROOM/WELLNESS ROOM/PANTRY
- LARGE OPEN AREA CAN BENCH UP TO 64 POSITIONS
- FURNITURE AVAILABLE
- CLEANING INCLUDED
- EXCELLENT BUILDING OWNERSHIP & TENANT ROSTER
- SPACE IS FULLY WIRED READY TO MOVE IN