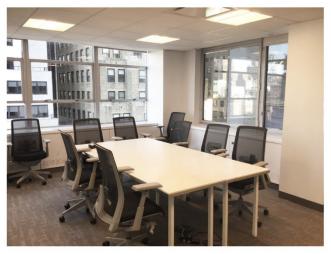

#### **HIGHLIGHTS**

- EXCELLENT UNOBSTRUCTED SOUTHERN VIEWS
- WINDOWS ON FOUR SIDES
- THREE GLASS WALLED PERIMETER OFFICES
- TWO GLASS WALLED CONFERENCE ROOMS
- INT. BREAKOUT ROOM/WELLNESS ROOM/PANTRY
- LARGE OPEN AREA CAN BENCH UP TO 64 POSITIONS
- FURNITURE AVAILABLE
- CLEANING INCLUDED
- EXCELLENT BUILDING OWNERSHIP & TENANT ROSTER
- SPACE IS FULLY WIRED READY TO MOVE IN