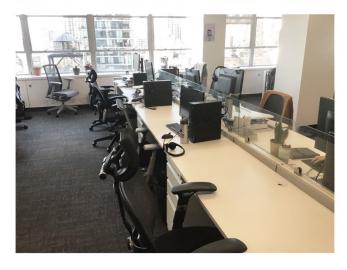

#### **HIGHLIGHTS**

- EXCELLENT UNOBSTRUCTED SOUTHERN VIEWS
- WINDOWS ON FOUR SIDES
- THREE GLASS WALLED PERIMETER OFFICES
- TWO GLASS WALLED CONFERENCE ROOMS
- INT. BREAKOUT ROOM/WELLNESS ROOM/PANTRY
- LARGE OPEN AREA CAN BENCH UP TO 64 POSITIONS
- FURNITURE AVAILABLE
- CLEANING INCLUDED
- EXCELLENT BUILDING OWNERSHIP & TENANT ROSTER
- SPACE IS FULLY WIRED READY TO MOVE IN