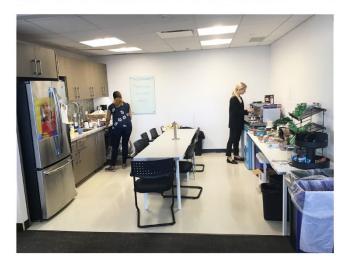

#### **HIGHLIGHTS**

- EXCELLENT UNOBSTRUCTED SOUTHERN VIEWS
- WINDOWS ON FOUR SIDES
- THREE GLASS WALLED PERIMETER OFFICES
- TWO GLASS WALLED CONFERENCE ROOMS
- INT. BREAKOUT ROOM/WELLNESS ROOM/PANTRY
- LARGE OPEN AREA CAN BENCH UP TO 64 POSITIONS
- FURNITURE AVAILABLE
- CLEANING INCLUDED
- EXCELLENT BUILDING OWNERSHIP & TENANT ROSTER
- SPACE IS FULLY WIRED READY TO MOVE IN