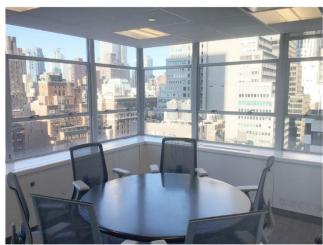

#### **HIGHLIGHTS**

- EXCELLENT UNOBSTRUCTED SOUTHERN VIEWS
- WINDOWS ON FOUR SIDES
- THREE GLASS WALLED PERIMETER OFFICES
- TWO GLASS WALLED CONFERENCE ROOMS
- INT. BREAKOUT ROOM/WELLNESS ROOM/PANTRY
- LARGE OPEN AREA CAN BENCH UP TO 64 POSITIONS
- FURNITURE AVAILABLE
- CLEANING INCLUDED
- EXCELLENT BUILDING OWNERSHIP & TENANT ROSTER
- SPACE IS FULLY WIRED READY TO MOVE IN