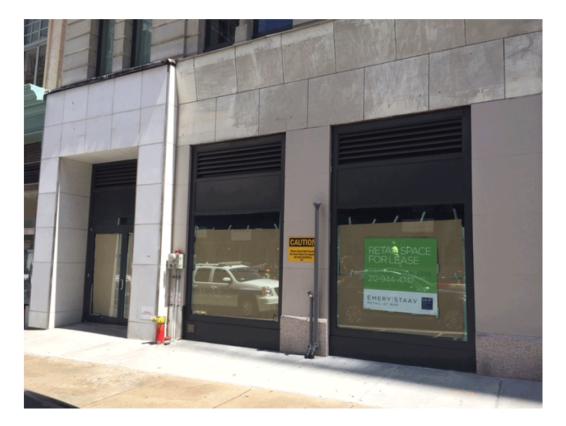

#### TENANT VACANT

#### POSSESSION IMMEDIATE

TERM NEGOTIABLE

**FRONTAGE** 38 LINEAR FEET ON BROADWAY

#### COMMENTS

- CORNER LEASED TO THINK CAFÉ
- NON-VENTED FOOD USES ACCEPTED
- LOCATED WITHIN AN EVOLVING UPSCALE RESIDENTIAL NEIGHBORHOOD