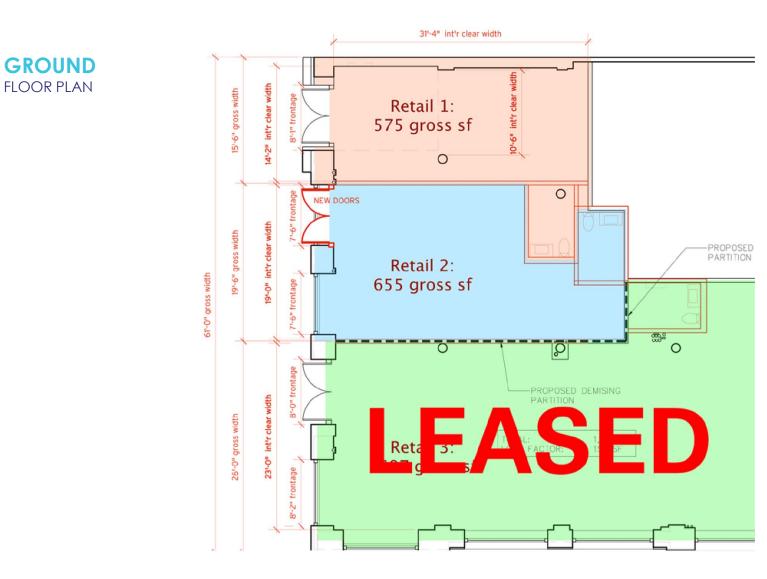

#### **APPROX. SIZE**

GROUND FLOOR 1: 575 SF GROUND FLOOR 2: 655 SF \*CAN BE COMBINED BASEMENT: 350 SF STORAGE ONLY