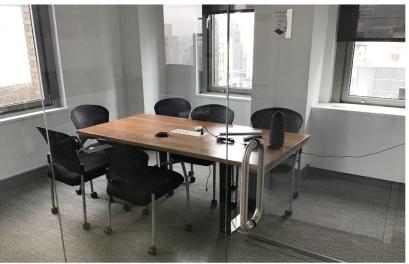

#### HIGHLIGHTS

- BRAND NEW HIGH END PREBUILT
- STATE-OF-THE-ART BUILDING SYSTEMS
- MODERN FINISHES
- GLASS FRONT OFFICES
- GLASS FRONT CONFERENCE ROOMS
- NEW PANTRY & BATHROOM
- HIGH-SPEED FIBEROPTICS INTERNET

- EQUIPPED WITH \$15K WORTH OF INTERNET HARDWARE
  - CUSTOM MADE SOLID WOOD DESKS & CONF ROOM TABLES
- HERMAN MILLER AERON DESK CHAIRS
- REMOTE CONTROLLED AUTOMATIC BLINDS
- 3 MASSIVE PROJECTION SCREENS FOR MEETINGS
- TWO OWL CONFERENCE ROOM SOLUTIONS
- KEGERATOR FOR BEER OR OTHER TAP BEVERAGES