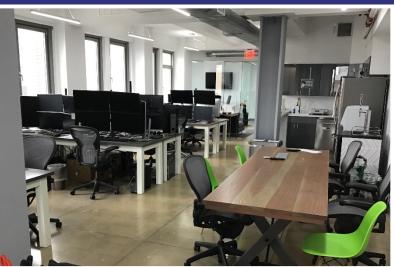

#### HIGHLIGHTS

- BRAND NEW HIGH END PREBUILT
- STATE-OF-THE-ART BUILDING SYSTEMS
- MODERN FINISHES
- GLASS FRONT OFFICES
- GLASS FRONT CONFERENCE ROOMS
- NEW PANTRY & BATHROOM
- HIGH-SPEED FIBEROPTICS INTERNET

- EQUIPPED WITH \$15K WORTH OF INTERNET HARDWARE
  - CUSTOM MADE SOLID WOOD DESKS & CONF ROOM TABLES
- HERMAN MILLER AERON DESK CHAIRS
- REMOTE CONTROLLED AUTOMATIC BLINDS
- 3 MASSIVE PROJECTION SCREENS FOR MEETINGS
- TWO OWL CONFERENCE ROOM SOLUTIONS
- KEGERATOR FOR BEER OR OTHER TAP BEVERAGES