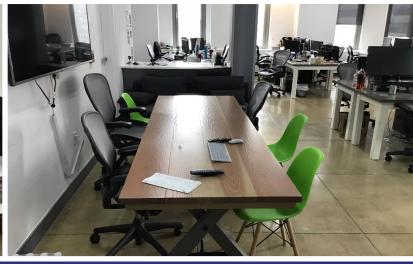

#### HIGHLIGHTS

- BRAND NEW HIGH END PREBUILT
- STATE-OF-THE-ART BUILDING SYSTEMS
- MODERN FINISHES
- GLASS FRONT OFFICES
- GLASS FRONT CONFERENCE ROOMS
- NEW PANTRY & BATHROOM
- HIGH-SPEED FIBEROPTICS INTERNET

- EQUIPPED WITH \$15K WORTH OF INTERNET HARDWARE
  - CUSTOM MADE SOLID WOOD DESKS & CONF ROOM TABLES
- HERMAN MILLER AERON DESK CHAIRS
- REMOTE CONTROLLED AUTOMATIC BLINDS
- 3 MASSIVE PROJECTION SCREENS FOR MEETINGS
- TWO OWL CONFERENCE ROOM SOLUTIONS
- KEGERATOR FOR BEER OR OTHER TAP BEVERAGES