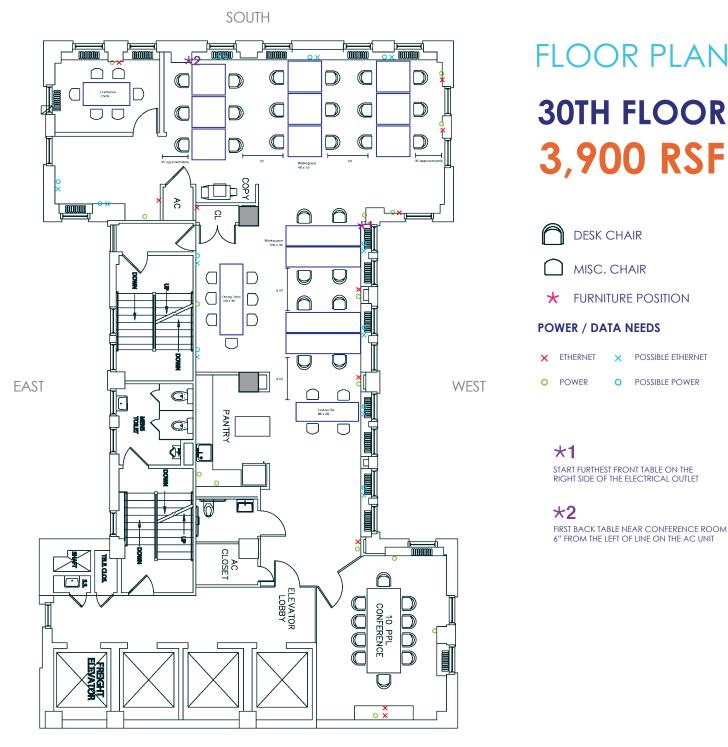

### FOR LEASE ENTIRE 30TH FLOOR 3,900 RSF

PREMISES ENTIRE 30TH FLOOR

SQ. FOOTAGE 3,900 RSF

LEASE TERM THRU 8/30/23 WILL CONSIDER SHORTER TERM ASKING RENT UPON REQUEST

POSSESSION ARRANGED

ELECTRIC DIRECT