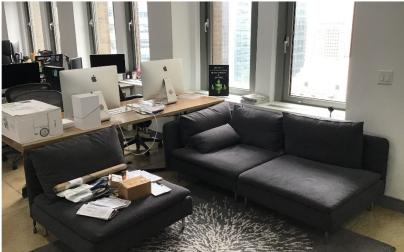

#### HIGHLIGHTS

- BRAND NEW HIGH END PREBUILT
- STATE-OF-THE-ART BUILDING SYSTEMS
- MODERN FINISHES
- GLASS FRONT OFFICES
- GLASS FRONT CONFERENCE ROOMS
- NEW PANTRY & BATHROOM
- HIGH-SPEED FIBEROPTICS INTERNET

- EQUIPPED WITH \$15K WORTH OF INTERNET HARDWARE
  - CUSTOM MADE SOLID WOOD DESKS & CONF ROOM TABLES
- HERMAN MILLER AERON DESK CHAIRS
- REMOTE CONTROLLED AUTOMATIC BLINDS
- 3 MASSIVE PROJECTION SCREENS FOR MEETINGS
- TWO OWL CONFERENCE ROOM SOLUTIONS
- KEGERATOR FOR BEER OR OTHER TAP BEVERAGES