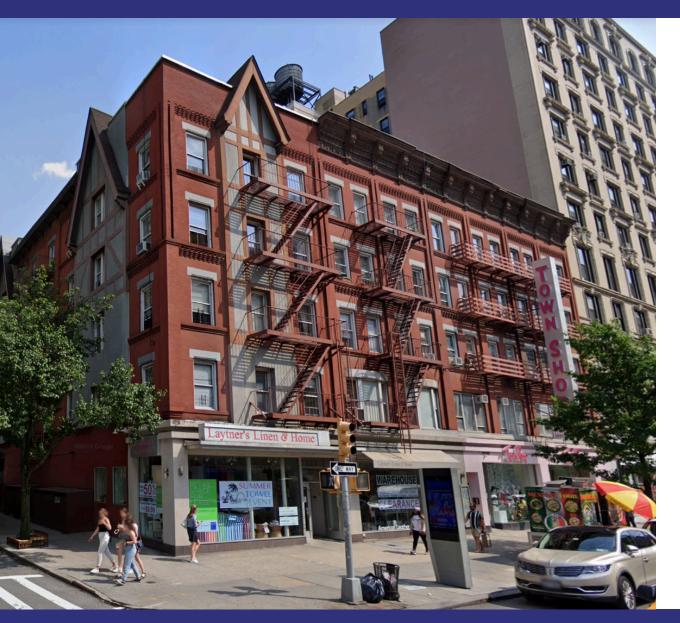

# 2276 BROADWAY

APPROX. SIZE GROUND FLOOR: 4,000 SF LOWER LEVEL: 2,360 SF

APPROX. FRONTAGE 50 FEET ON BROADWAY 20 FEET ON 82<sup>ND</sup> STREET

APPROX. CEILING HEIGHT GROUND FLOOR: 10' 4" TO 10' 7"

ASKING RENT UPON REQUEST

TENANT LAYTNER'S LINEN & HOME

POSSESSION ARRANGED

TERM NEGOTIABLE

#### NOTES

- STRONG FOOT TRAFFIC
- LOCATED AMONG THE UPPER WEST SIDE'S BEST-KNOWN RETAILERS: TOWN SHOP, BARNES & NOBLE, HARRY'S FLORSHEIM SHOES, ZABAR'S, CHIPOTLE AND MORE
- LARGE GLASS STOREFRONT
- WILL DIVIDE
- OWNER WILL CONSIDER RESTAURANT USE