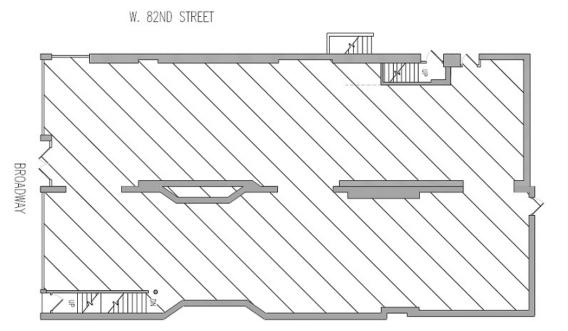

# 2276 BROADWAY



APPROX. SIZE GROUND FLOOR: 4,000 SF LOWER LEVEL: 2,360 SF

APPROX. FRONTAGE 50 FEET ON BROADWAY 20 FEET ON 82<sup>ND</sup> STREET

APPROX. CEILING HEIGHT GROUND FLOOR: 10' 4" TO 10' 7"

ASKING RENT UPON REQUEST

TENANT LAYTNER'S LINEN & HOME

POSSESSION ARRANGED

TERM NEGOTIABLE

#### NOTES

- STRONG FOOT TRAFFIC
- LOCATED AMONG THE UPPER WEST SIDE'S BEST-KNOWN RETAILERS: TOWN SHOP, BARNES & NOBLE, HARRY'S FLORSHEIM SHOES, ZABAR'S, CHIPOTLE AND MORE
- LARGE GLASS STOREFRONT
- WILL DIVIDE
- OWNER WILL CONSIDER RESTAURANT USE

HELMSLEYSPEAR Established 1866

FOR MORE INFORMATION, PLEASE CONTACT:

CHRISTINE EMERY 212.508.6284 cemery@helmsleyspear.com



### **GROUND FLOOR** 4,000 SF

LOWER LEVEL 2,360 SF





## HELMSLEYSPEAR Established 1866

FOR MORE INFORMATION, PLEASE CONTACT:

#### CHRISTINE EMERY 212.508.6284 cemery@helmsleyspear.com

# 2276 BROADWAY



### HELMSLEYSPEAR Established 1866

FOR MORE INFORMATION, PLEASE CONTACT:

#### CHRISTINE EMERY 212.508.6284 cemery@helmsleyspear.com