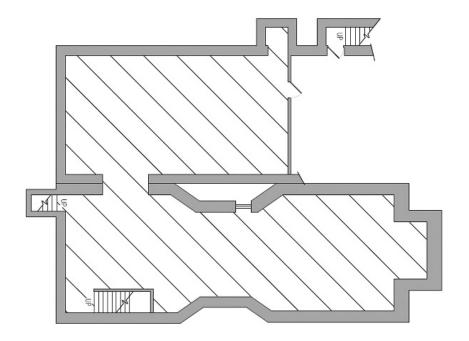

# 2276 BROADWAY



APPROX. SIZE GROUND FLOOR: 4,000 SF LOWER LEVEL: 2,360 SF

APPROX. FRONTAGE 50 FEET ON BROADWAY 20 FEET ON 82<sup>ND</sup> STREET

APPROX. CEILING HEIGHT GROUND FLOOR: 10' 4" TO 10' 7"

ASKING RENT UPON REQUEST

TENANT LAYTNER'S LINEN & HOME

POSSESSION ARRANGED

TERM NEGOTIABLE

#### NOTES

- STRONG FOOT TRAFFIC
- LOCATED AMONG THE UPPER WEST SIDE'S BEST-KNOWN RETAILERS: TOWN SHOP, BARNES & NOBLE, HARRY'S FLORSHEIM SHOES, ZABAR'S, CHIPOTLE AND MORE
- LARGE GLASS STOREFRONT
- WILL DIVIDE
- OWNER WILL CONSIDER RESTAURANT USE

HELMSLEYSPEAR Established 1866

FOR MORE INFORMATION, PLEASE CONTACT:

CHRISTINE EMERY 212.508.6284 cemery@helmsleyspear.com



### **GROUND FLOOR** 4,000 SF

LOWER LEVEL 2,360 SF





## HELMSLEYSPEAR Established 1866

FOR MORE INFORMATION, PLEASE CONTACT:

#### CHRISTINE EMERY 212.508.6284 cemery@helmsleyspear.com

# 2276 BROADWAY



### HELMSLEYSPEAR Established 1866

FOR MORE INFORMATION, PLEASE CONTACT:

#### CHRISTINE EMERY 212.508.6284 cemery@helmsleyspear.com