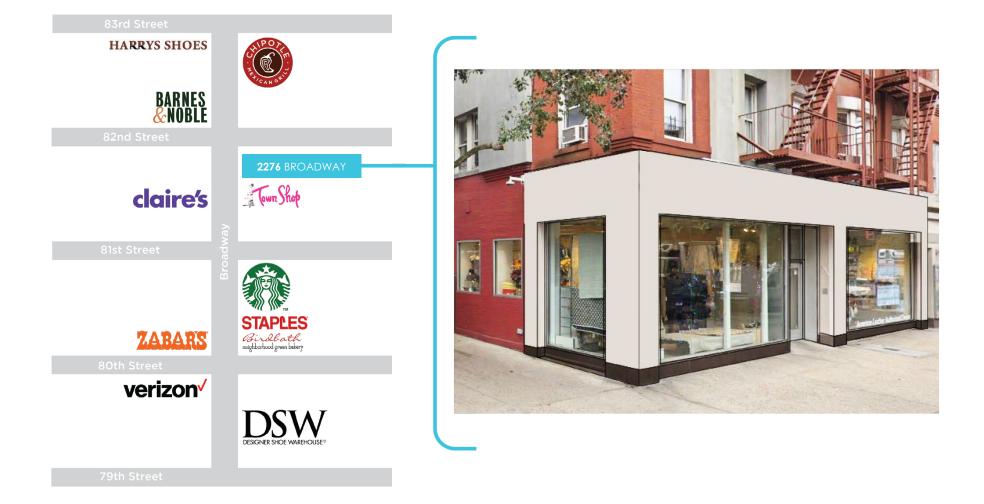

#### NOTES

- STRONG FOOT TRAFFIC
- LOCATED AMONG THE UPPER WEST SIDE'S BEST-KNOWN RETAILERS: TOWN SHOP, BARNES & NOBLE, HARRY'S FLORSHEIM SHOES, ZABAR'S, CHIPOTLE AND MORE
- LARGE GLASS STOREFRONT
- WILL DIVIDE
- OWNER WILL CONSIDER RESTAURANT USE

# 2276 BROADWAY